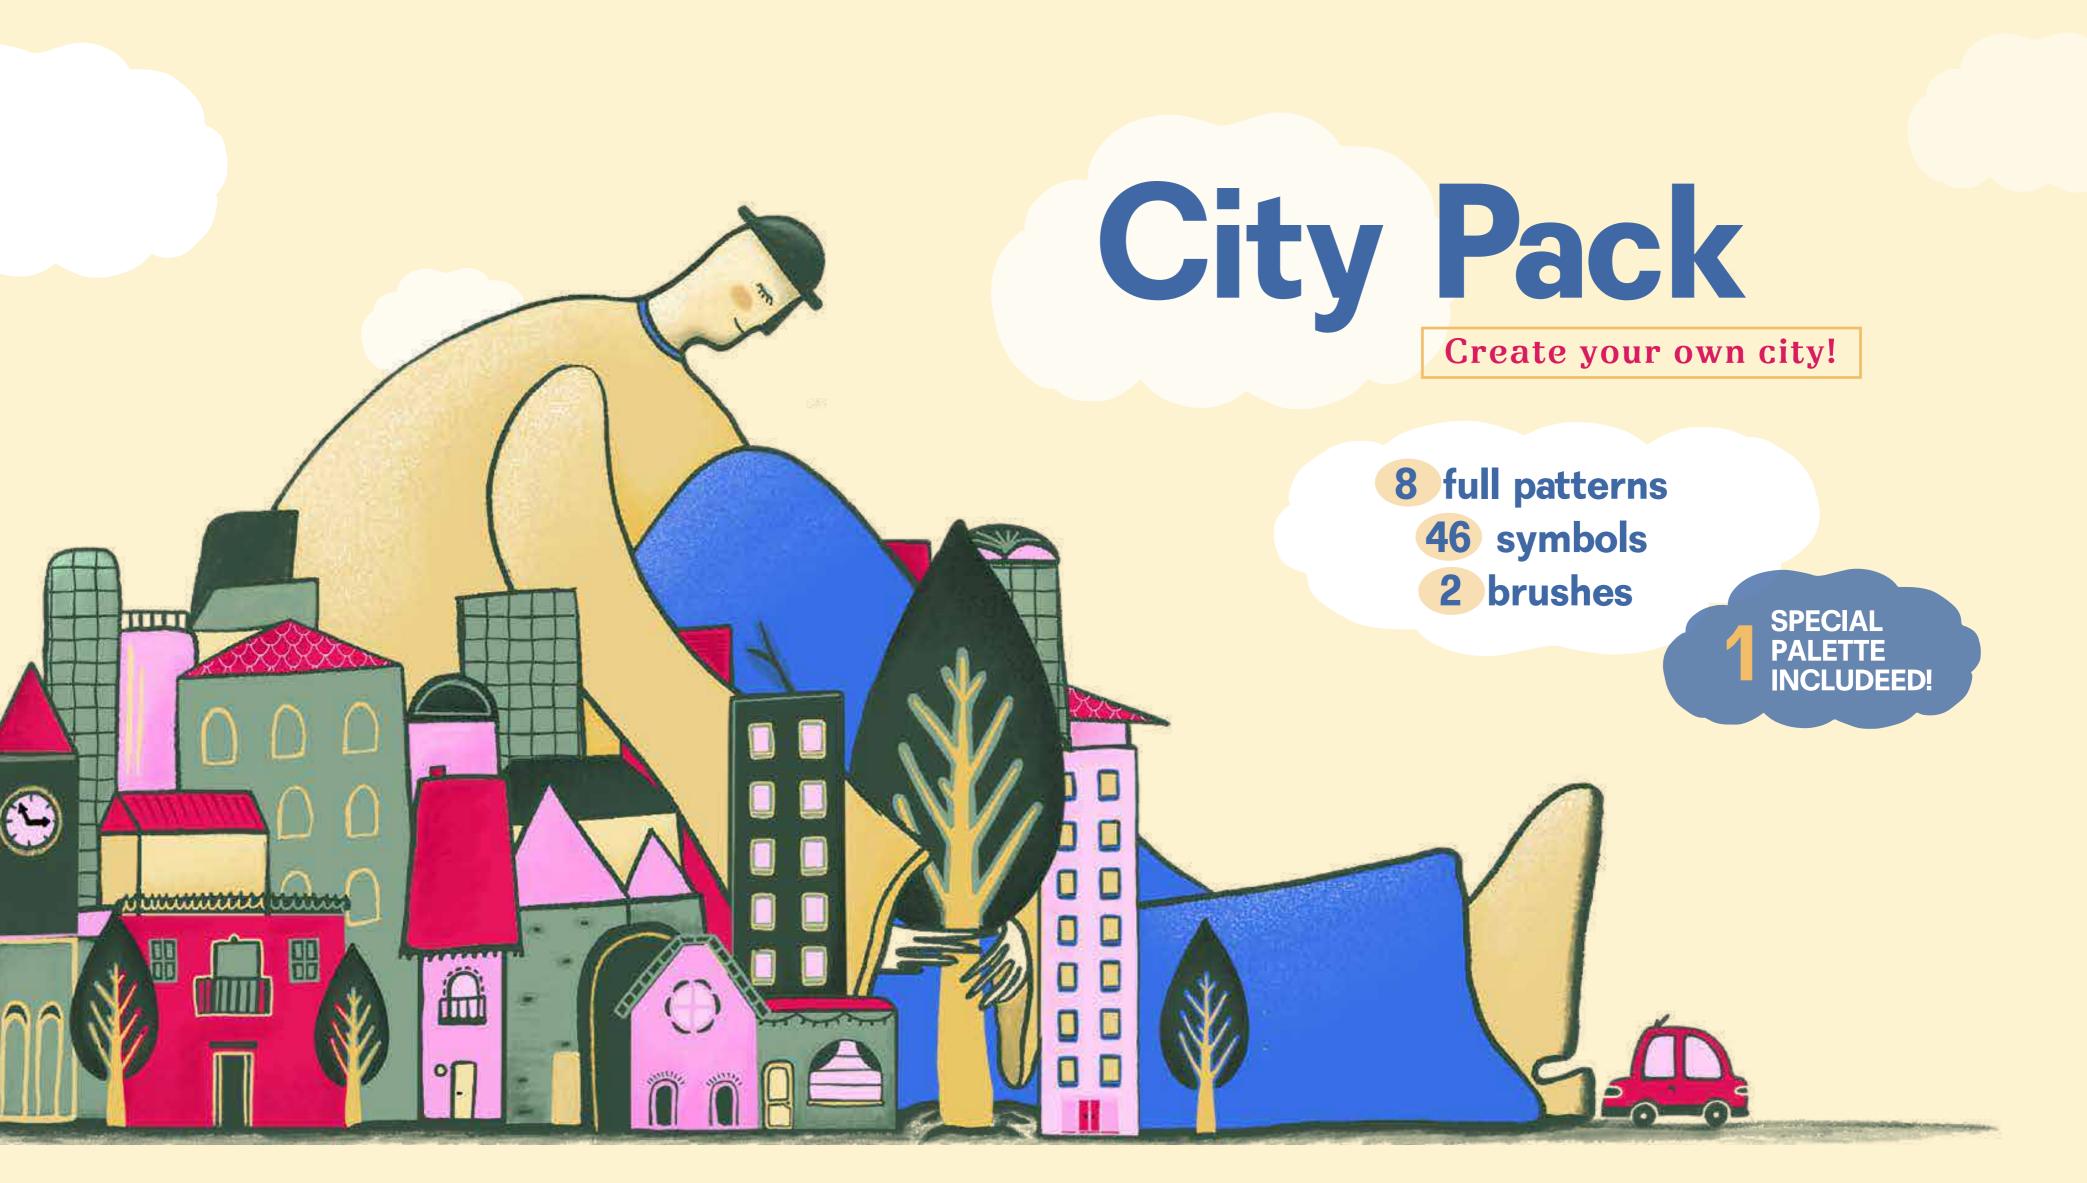

Thank you for purchasing
City Pack by R41 Brushes for Procreate!
In this user guide, you'll find the main
features of each creative tool

- both brushes and stamps - and how they perform when applied to the software.

### Includes

20 Full Patterns78 Symbols7 Brushes

**Procreate** 