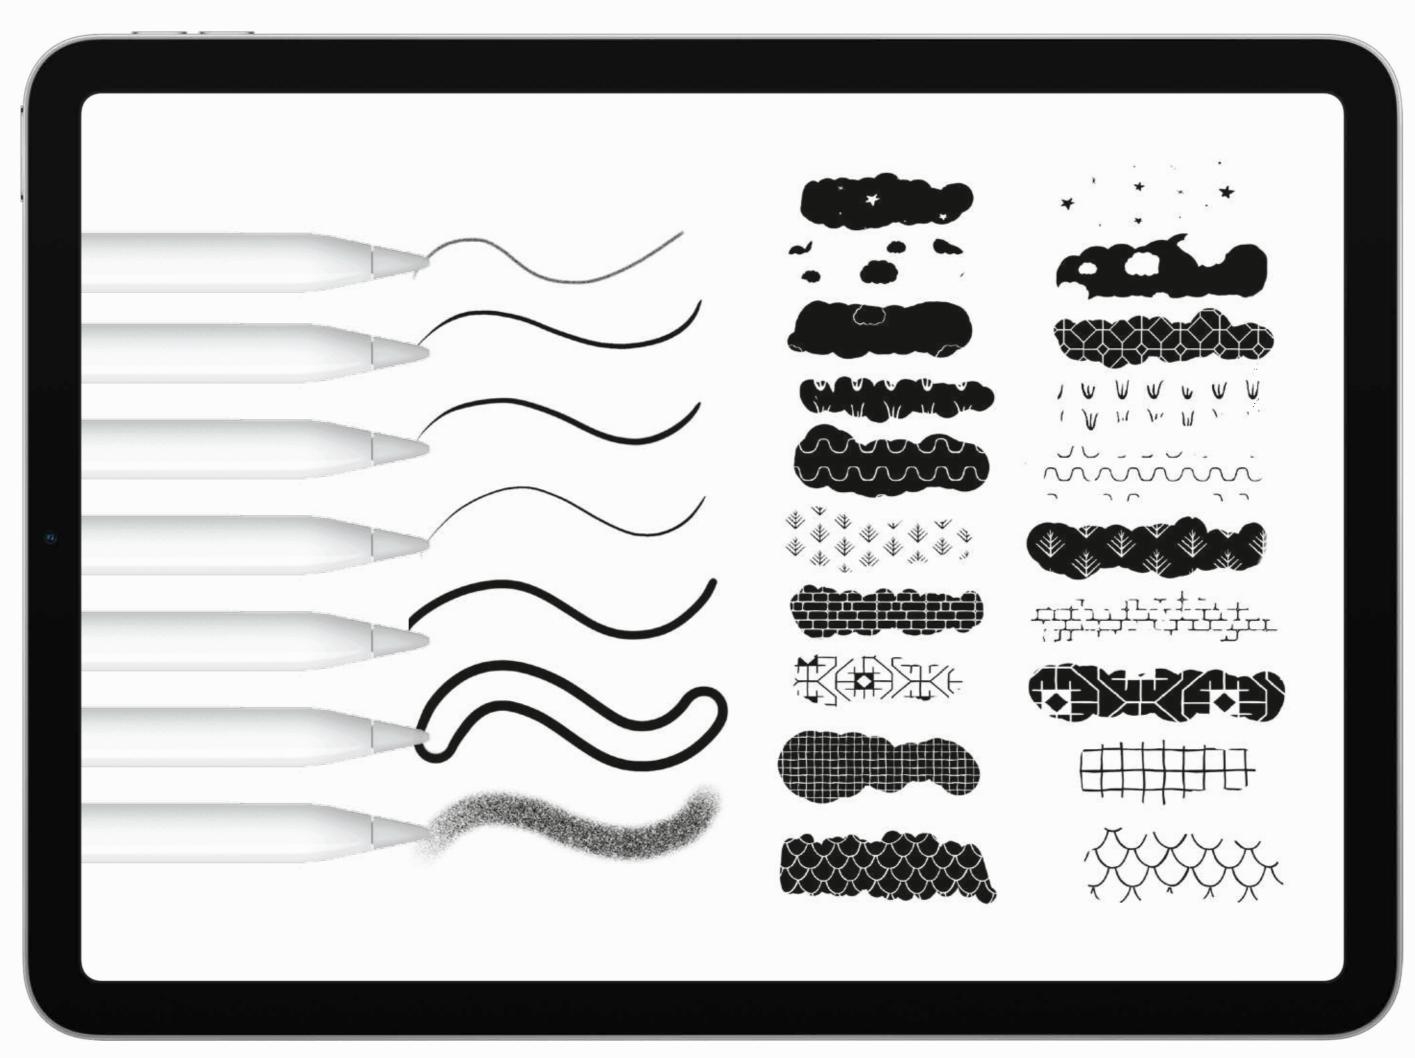

### Includes

20 Full Patterns78 Symbols7 Brushes

**Procreate** 

#### Full symbols overview

This symbols is: