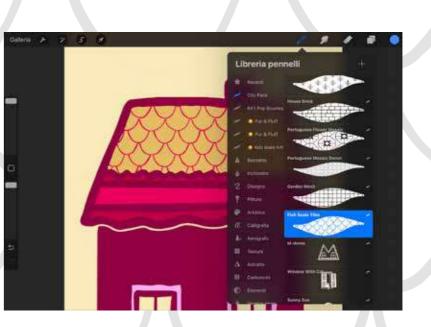

### Full patterns overview

#### GRAPHIC ELEMENTS SET CITY PACK USAGE GUIDE

This pattern is: