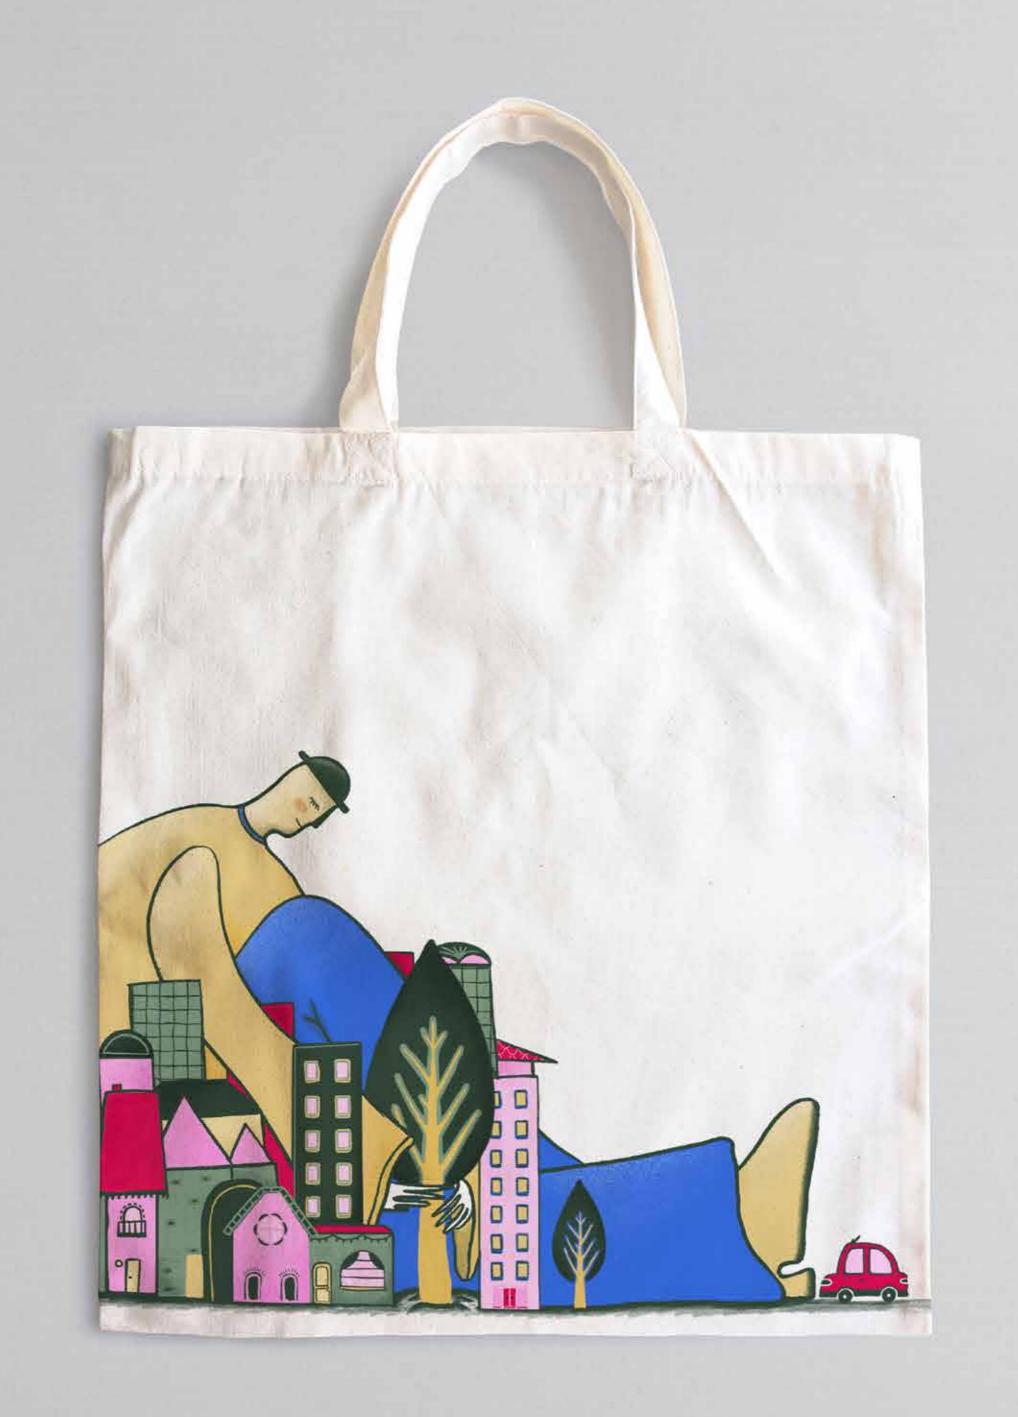

### Includes

20 Full Patterns78 Symbols7 Brushes

**Procreate** 

# Full Patterns 20