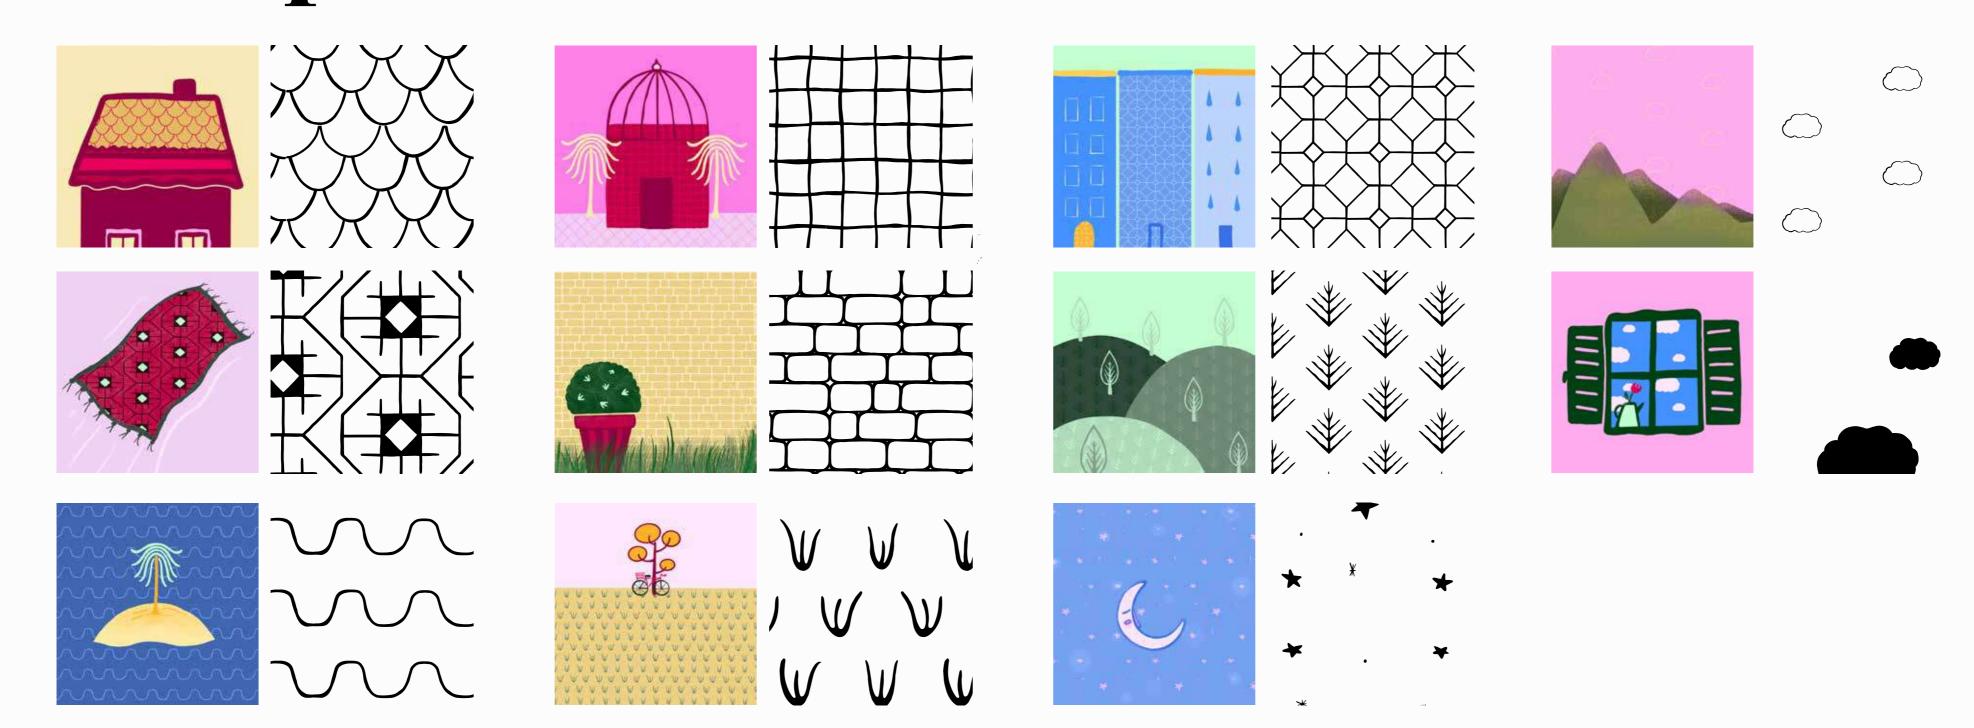

Thank you for purchasing
City Pack by R41 Brushes for Procreate!
In this user guide, you'll find the main
features of each creative tool

- both brushes and stamps - and how they perform when applied to the software.

**Enjoy!** 













### Includes

20 Full Patterns78 Symbols7 Brushes

**Procreate** 





# Full Patterns 20



### Full patterns overview





#### GRAPHIC ELEMENTS SET CITY PACK USAGE GUIDE





This pattern is:

### The Dark Clouds Of The Sky



























**USAGE GUIDE** 

#### Full symbols overview





This symbols is:

## The Cosy House Variant



















USAGE GUIDE GRAPHIC ELEMENTS SET Galleria 🔑 🍏 5 🖈 **Tavolozze** Compatto Schede R41 City Pack I'M I'M I'M IIM dh an an an my min im in the the the way m m m 













GRAPHIC ELEMENTS SET

USAGE GUIDE

### THANK YOU