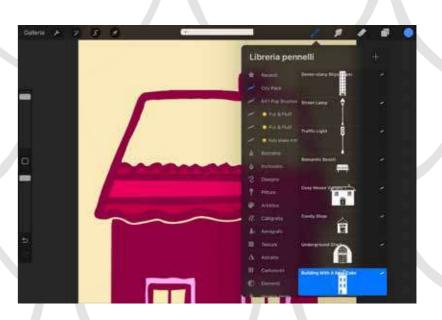

#### Full symbols overview

This symbols is:

## The Cosy House Variant

USAGE GUIDE GRAPHIC ELEMENTS SET Galleria 🔑 🍏 5 🖈 **Tavolozze** Compatto Schede R41 City Pack I'M I'M I'M IIM dh an an an my min im in the the the way m m m 

GRAPHIC ELEMENTS SET