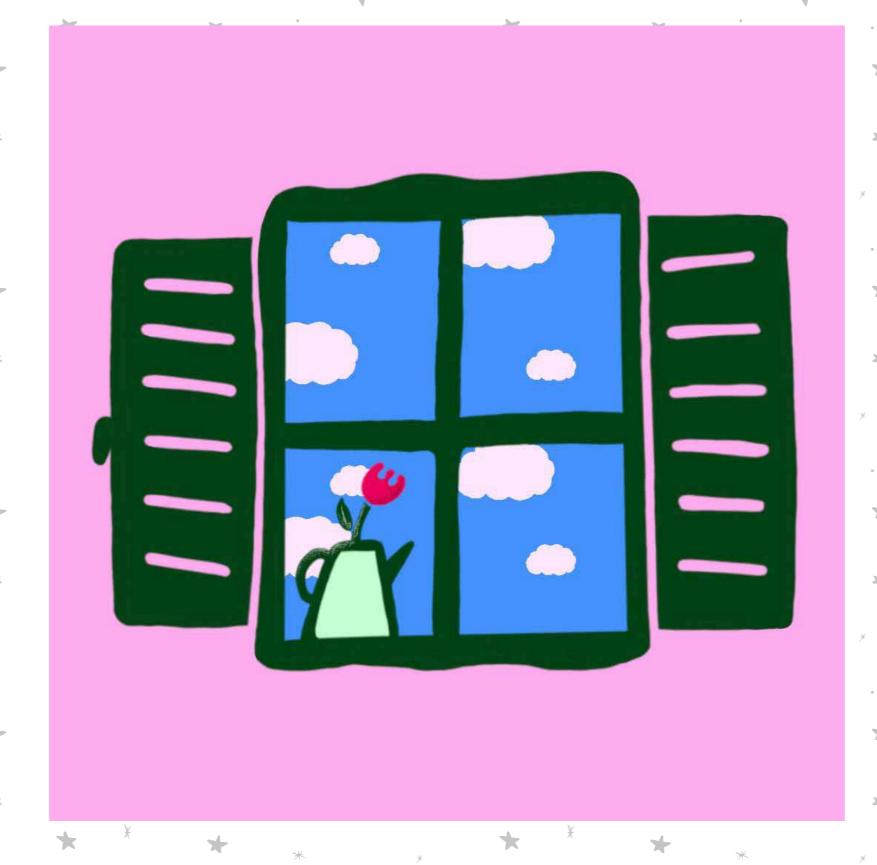

#### GRAPHIC ELEMENTS SET CITY PACK USAGE GUIDE

This pattern is:

### The Dark Clouds Of The Sky

**USAGE GUIDE** 