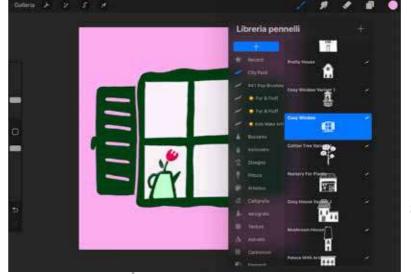

## The Cosy House Variant

USAGE GUIDE GRAPHIC ELEMENTS SET Galleria 🔑 🍏 5 🖈 **Tavolozze** Compatto Schede R41 City Pack I'M I'M I'M IIM dh an an an my min im in the the the way m m m 

GRAPHIC ELEMENTS SET